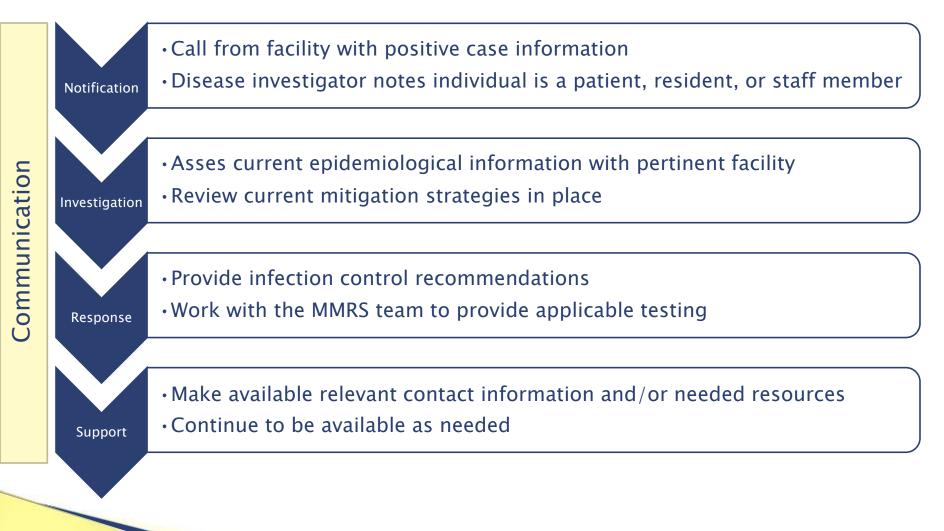

# **Cluster Investigation Response**

- The cluster investigation unit responds to one or more cases of COVID-19
- Settings where outbreaks occur may include:
  - Hospitals
  - Long term care facilities (LTCF) and assisted living facilities (ALF)
  - Residential facilities
  - Jails, prisons, and other correctional facilities
  - Businesses
  - Daycares
  - Etc.

## **Cluster Investigation Response**

NH DIVISION OF Public Health Services Department of Health and Human Ser

### **Cluster Investigation Response**

| Single Case* | Cluster<br>(2 Cases)                                      | Outbreak<br>(≥3 Cases)                                                                |
|--------------|-----------------------------------------------------------|---------------------------------------------------------------------------------------|
| Maybe        | Maybe                                                     | Yes                                                                                   |
| Yes          | Yes                                                       | Yes                                                                                   |
| Maybe        | Maybe                                                     | Yes                                                                                   |
| Maybe        | Maybe                                                     | Yes                                                                                   |
| No           | No                                                        | Yes                                                                                   |
| No           | No                                                        | Yes                                                                                   |
|              | Maybe<br>Yes<br>Yes<br>Yes<br>Yes<br>Maybe<br>Maybe<br>No | Single Case*(2 Cases)MaybeMaybeYesYesYesYesYesYesYesYesYesYesMaybeMaybeMaybeMaybeNoNo |

\*Of note CDC defines one case of COVID 19 in a long term care facility as an outbreak