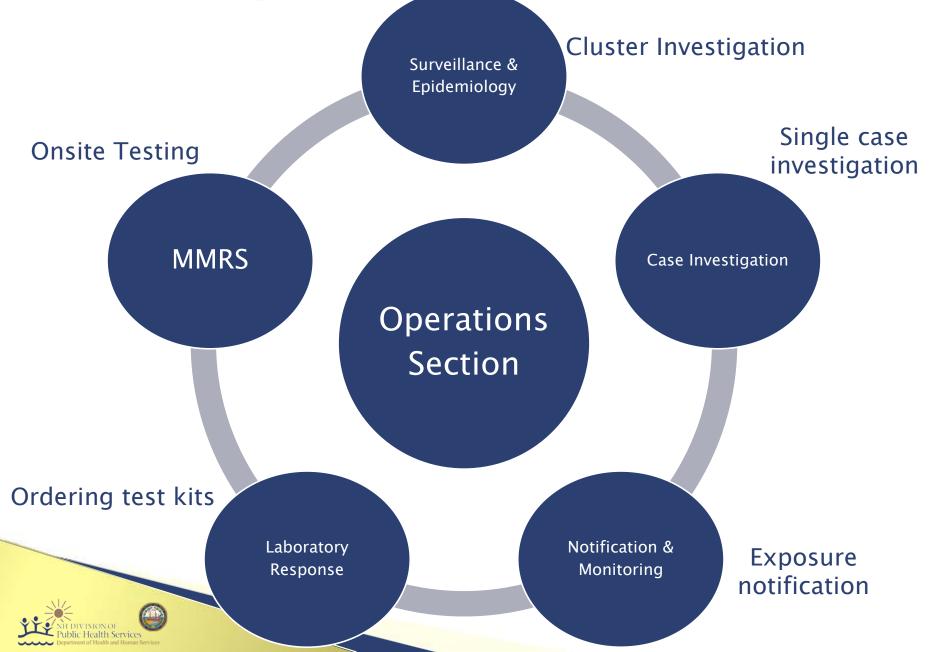

#### **DHHS Response Units Overview**

# **Cluster Investigation Response**

- The cluster investigation unit responds to one or more cases of COVID-19
- Settings where outbreaks occur may include:
  - Hospitals
  - Long term care facilities (LTCF) and assisted living facilities (ALF)
  - Residential facilities
  - Jails, prisons, and other correctional facilities
  - Businesses
  - Daycares
  - Etc.

## **Cluster Investigation Response**

NH DIVISION OF Public Health Services Department of Health and Human Ser